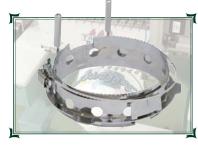

#### Cap Frame

Embroider the caps on the circumference up to 360mm in length. 2 types of adult or child-use are available for wide cap frames.

Applicable on thin and narrow products, too