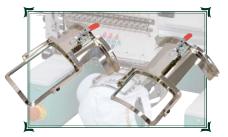

to meet all your requirements for embroidery on T-shirts, sweat shirts or other items.



Dress up your caps with embroidery!

#### Cap Frame

Embroider the caps on the circumference up to 360mm in length. 2 types of adult or child-use are available for wide cap frames.



Applicable on thin and narrow products, too

#### Cylindrical Frame

A wide range of embroidery can be applied to cylinder-shaped products like socks, gloves, wristbands and golf head covers.



Basic embroidery frame

#### Border Frame

Allows you to embroider badges or flat work pieces for placement embroidery etc. in full field of the Border frame.



Firmly fixes even thick materials.

### Auto Clamp Frame

Embroidery on wide range of materials from roll fabric to finished goods is available without frame exchange.



Add more originality to pockets!

#### Pocket Frame

This frame allows embroidery on pockets of shirts and so on.

Applicable on a side of caps as well.

# Devices —



One of the most popular optional item

#### High speed sequin device

Automatically trims sequin spangle belts in various forms and offers you stable fixing stitches at the highest speed 1,000 rpm in the industry.



Show up your embroidery to appeal your products!

#### High speed cording device

New variations of looping or cording embroidery can be added to a design by switching between 2 kinds of attachments.



Easy to install. Add more value to you products!

#### Boring device

This device bores a fabric and oversews hem of the hole.

# Tajima Industries Ltd.

19-22, Shirakabe 3-chome, Higashi-ku Nagoya 461-0011 JA