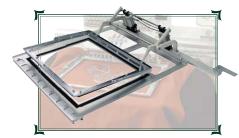

### Auto Clamp Frame

Embroidery on wide range of materials from roll fabric to finished goods is available without frame exchange.

Add more originality to pockets!