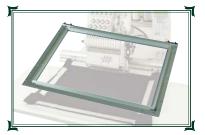

#### Border Frame

Allows you to embroider badges or flat work pieces for placement embroidery etc. in full field of the Border frame.

Firmly fixes even thick materials.