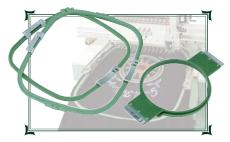

#### Tubular Frame

A Wide range of tubular frames is available to meet all your requirements for embroidery on T-shirts, sweat shirts or other items.

Dress up your caps with embroidery!

#### Cylindrical Frame

A wide range of embroidery can be applied to cylinder-shaped products like socks, gloves, wristbands and golf head covers.

Basic embroidery frame