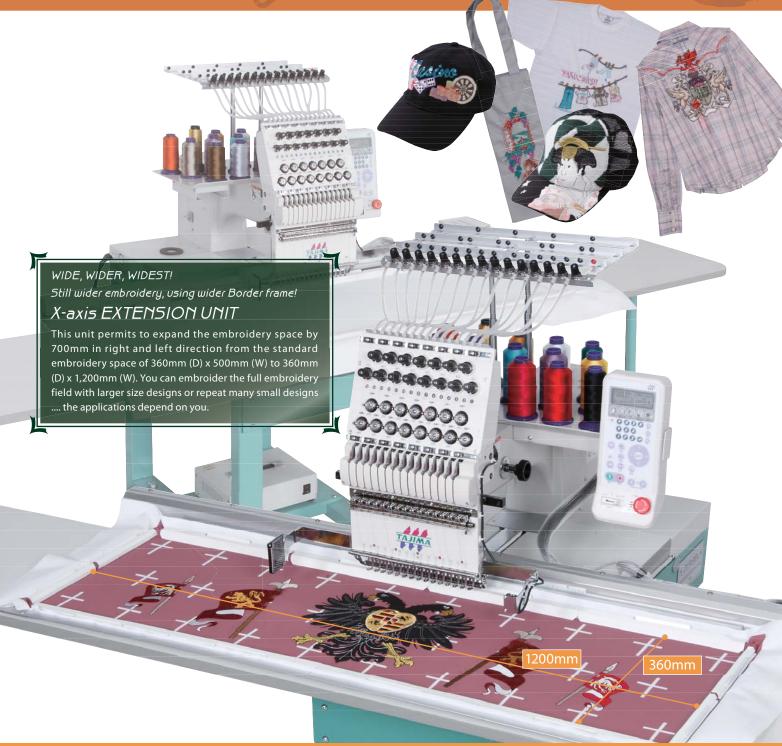

# **OPTIONS**

Introduction to the series of optional items for compact type embroidery machine NEOI

Combination of 7 kinds of frames with 3 types of devices will help you create your own original embroidery.