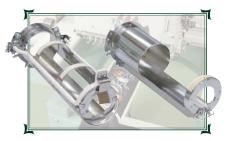

#### High speed sequin device

Automatically trims sequin spangle belts in various forms and offers you stable fixing stitches at the highest speed 1,000 rpm in the industry.

Show up your embroidery to appeal your products!

#### High speed cording device

New variations of looping or cording embroidery can be added to a design by switching between 2 kinds of attachments.

Easy to install. Add more value to you products!